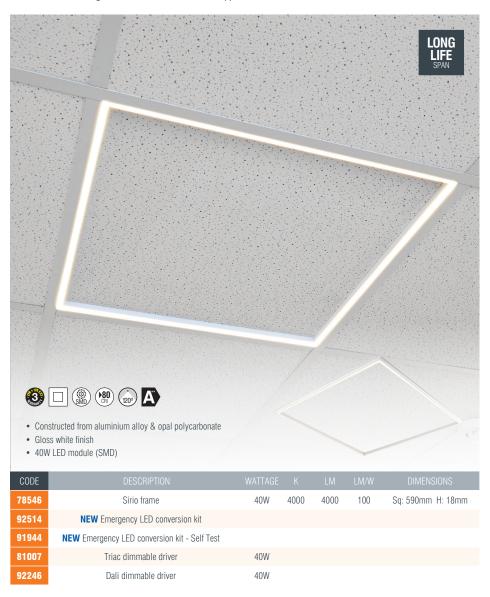

## **BLAINE**

The Sirio Frame is an innovative luminaire providing a decorative frame of light. The square panel outline designed for the ceiling, illuminates an indoor space just as effectively as the more common full panel. The fire barrier is maintained as the ceiling tile is in place. It offers a high lumen output of 4000 lumens and a longer life span as there is no discolouring concern, but still with a beam angle of 120°. Ideal for commercial applications.