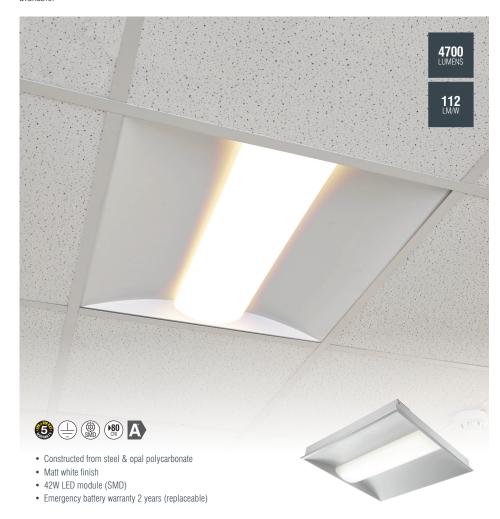

The Blaine is a LED recessed module and is designed to produce direct and indirect light reducing glare and enhancing visual comfort, suitable for T bar ceiling systems and comes in a neutral matt white finish. The 4000K LEDs emit a clear, bright light which is perfect for any modern office or retail environment, with high lumen output of 4700 lumens. Emergency version available.

| CODE | DESCRIPTION | LAMP                 | К    | LM   | LM/W | DIMENSIONS        | MIN VOID |
|------|-------------|----------------------|------|------|------|-------------------|----------|
| 7848 | Blaine      | 42W LED module (SMD) | 4000 | 4700 | 112  | Sq: 595mm H: 66mm | 66mm     |
| 8008 | Blaine EM   | 42W LED module (SMD) | 4000 | 4700 | 112  | Sq: 595mm H: 66mm | 66mm     |